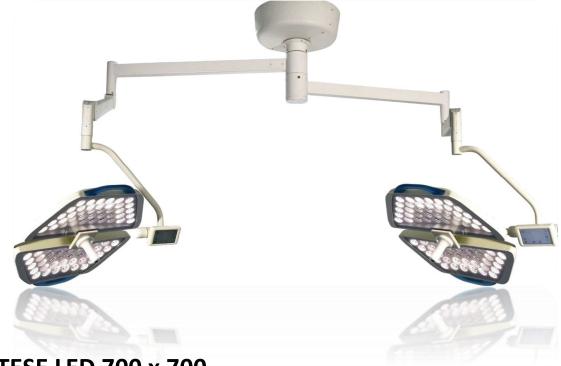

**ATESE LED 700 x 700** 

LED BASE SHADOWLESS OPERATING LAMP

+90 312 511 56 00

info@labcore.com.tr

Turgut Özal Mah. 2164 Sk. A Blok No:3 A-134 Yenimahalle / Ankara

## **LED SERIES SPECIFICATION**

- The light can satisfy different light spot requirements through its special optical software design.
- The unique spectral optical filter ensures the excellent Color Restoration.
- The energy-saving Osram LED element with lowest heat
- emission features and cool light characteristic ensures the low
- surgical field temperature rise.
- With 80 units of led lamps in each head with over 50,000 hours effective working life, ATESE Led series can extremely save the hospital maintenance cost.
- With 36O'rotation and light arm, ATESE ensures the light to be moved easily and freely.
- It is easy for cleaning and can save more space through its streamline and ultrathin appearance design. Lamp head is designed compatible with laminas air flow

| TECHNICAL DATA                    |                                 |
|-----------------------------------|---------------------------------|
| Central Illuminance (Lux)         | 160,000 Lux                     |
| Color Rendering Index (Ra)        | >95                             |
| Color Temperature (K)             | A:4500                          |
|                                   | B:3500 4000 4500 5000(Optional) |
| Focusable Light – Field Size (mm) | 150 - 300                       |
| Diameter Lamp Housing (mm)        | 700                             |
| Effective Bulb Lifespan (Hour)    | >50,000                         |
| Lighting Depth L1 + L2 (mm)       | >1000                           |
| Power                             | 80W/110V – 220V 50-60Hz         |
| MIS Endoscopy Lightning           | Available                       |