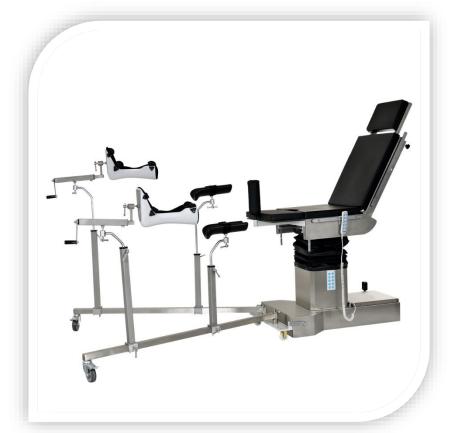

# **TRACTION SET**

FOR OPERATING TABLE

+90 312 511 56 00

info@labcore.com.tr

Turgut Özal Mah. 2164 Sk. A Blok No:3 A-134 Yenimahalle / Ankara

| Model No         | TS-I                | Lifting Range | 350mm               |
|------------------|---------------------|---------------|---------------------|
| Traction Range   | 190mm               | Material      | 304 Stainless Steel |
| Application Type | Any Operation Table | Warranty      | 1 year              |

### **Specifications**

Height:800mm Lifting range:350mm Traction range:190mm

#### **Main Function:**

TSI is used for orthopedic traction, made of premium 304 stainless steel can use with our any operating table models (universal used)

#### **Detailed Descrition:**

- \* Multifunctional universal joint
- \*Space-saving storage of all parts
- \* For all kind of fractures of the lower limbs
- \*Easy transport and assembly thanks to trolley
- \*Comfortable and precise positioning of the patient
- \*Quick conversion of normal table to extension table

## **Technical Data:**

| Туре                                    | 1006  |
|-----------------------------------------|-------|
| Height(mm)                              | <=800 |
| Lifting range (mm)                      | >=350 |
| Tracation range                         | >=190 |
| Tracation angle: rotation (up and down) | 120   |
| Horizontal rotation                     | 360   |
| Horizontal evagination of body frame    | >=180 |
| Extendable adjustment(back & forth)(mm) | >=400 |
| Liftitng adjustment range of side (mm)  | >=200 |